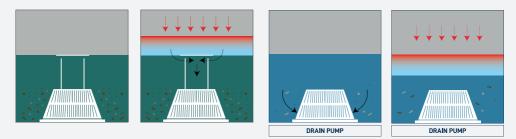

## STANDARD SYSTEM

## SMART DRAIN SYSTEM

New versions of the <u>AS range</u> with partial <u>Smart Drain</u> outlet, making it possible to maintain the water tank level without using the o<u>verflow pipe</u>, but employing a drain pump which is <u>actioned automatically and driven</u> electronically.

Prior to starting to rinse with clean water, the **SMART DRAIN** system partially empties the water present in the tank by draining the dirtiest water from the bottom; in other words, the part containing residues that deposit by force of gravity. In doing so, all the clean water introduced with the rinsing contributes to "regenerating" the tank water, increasing the water quality. Furthermore, it's possible to choose after how many cycles to completely empty the tank to start a totally clean water cycle.