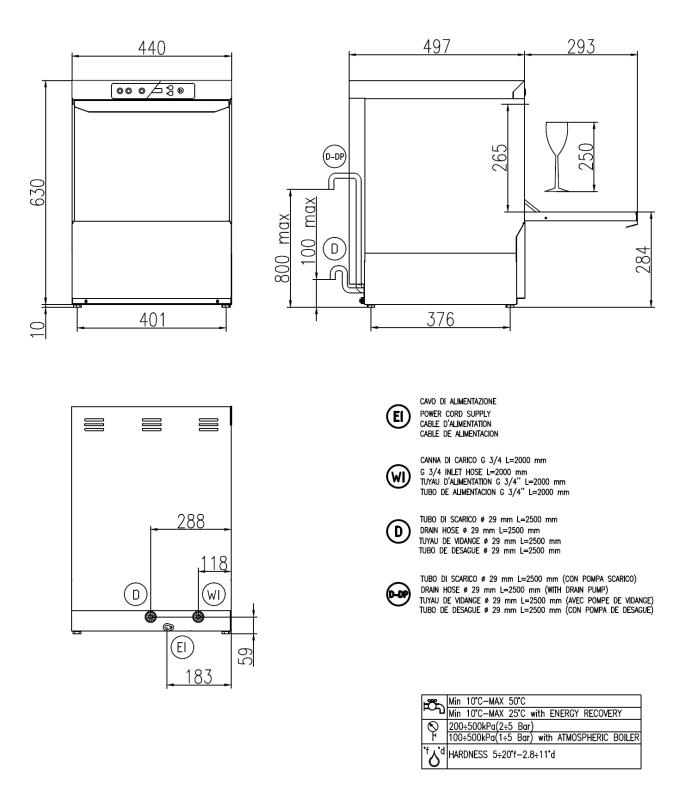

## **GENERAL FEATURES**

- Rack size 35x35 cm
- Gross weight: 39 Kg
- Washing cycles/racks/hour: 90"-120"-180"-9'/40-30-20-7
- Bottom wash/rinse arm
- Top rinse arm
- Wash pump: 190 W
- Boiler capacity: 3 liters
- Tank capacity: 10 liters
- Boiler heating element: 2,7 Kw
- Tank heating element: 2,4 Kw
- Water quantity per cycle: 2 liters
- Electronic controls with display LCD
- Useful washing height: 250 mm
- Magnetic door microswitch
- Automatic water filling
- Double electric detergent and rinse dispenser
- Hot rinse
- Thermostop Function
- Valvola antiriflusso di serie
- Green Functom for energy saving
- Washing pump with Soft-start
- Automatic end-of-day self cleaning of wash tank

## WATER SUPPLY CONNECTION

- A water softener must be installed if the water is hard
- The water pressure must be between 0.2MPa (2 bar), and, 0.5MPa (5 bar)
- The temperature of the water-supply must be between 10°C to 50°C

# **TECHNICAL SPECIFICATIONS**

- Voltage: 220-240 V~50Hz
- Total power: 2,89 kW
- Amperage: 13 A
- Power cord supply size:3x1.5 mmq

AF 35.25<sup>E</sup>