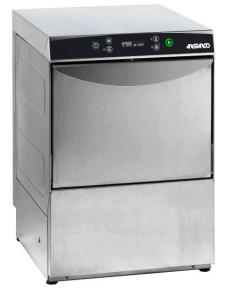

## **GENERAL FEATURES**

- Rack size 35x35 cm
- Gross weight: 39 Kg
- Washing cycles/racks/hour: 90"-120"-180"-9'/40-30-20-7
- Bottom wash/rinse arm
- Top rinse arm
- Wash pump: 190 W
- Boiler capacity: 3 liters
- Tank capacity: 10 liters
- Boiler heating element: 2,7 Kw
- Tank heating element: 2,4 Kw
- Water quantity per cycle: 2 liters
- Electronic controls with display LCD
- Useful washing height: 250 mm
- Magnetic door microswitch
- Automatic water filling
- Double electric detergent and rinse dispenser
- Hot rinse
- Thermostop Function
- Valvola antiriflusso di serie
- Green Functom for energy saving
- Washing pump with Soft-start
- Automatic end-of-day self cleaning of wash tank

#### BODY

- AISI 304 stainless steel Body
- Single skinned body
- Preformed wash tank
- Double skinned door
- Door handle in s/s
- Wash/rinse arms in s/s, easily removable
- Boiler in s/s AISI 304
- PVC protection rear the bottom front panel