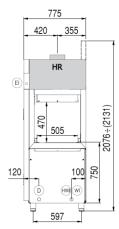

## **ARR 3500**

LEGENDA - LEGEND - LEGENDE - LEYENDA

HWI Entrata acqua calda max 55°C Hot water inlet max 55°C Entrée eau chaude max 55°C Entrada agua caliente max 55°C

WI Entrata acqua fredda min 5°C Cold water inlet min 5°C Entrée eau froide min 5°C Entrada agua fria min 5°C

EI Cavo di alimentazione Power cord supply Cable d'alimentation Cable de alimentacion

D Tubo di scarico
Drain pipe
Tube de dechargement
Tube de desague

| Ö    | Min 10°C-MAX 50°C                                                  |
|------|--------------------------------------------------------------------|
|      | Min 10°C-MAX 25°C with ENERGY RECOVERY                             |
| Q    | 200÷500kPa(2÷5 Bar)<br>100÷500kPa(1÷5 Bar) with ATMOSPHERIC BOILER |
| *4 . |                                                                    |
| 0    | HARDNESS 5÷20'f-2.8÷11'd                                           |