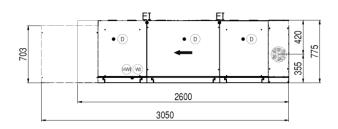

## **ARR 3500**

LEGENDA - LEGEND - LEGENDE - LEYENDA

HWI Entrata acqua calda max 55°C Hot water inlet max 55°C Entrée eau chaude max 55°C Entrada agua caliente max 55°C

WI Entrata acqua fredda min 5°C Cold water inlet min 5°C Entrée eau froide min 5°C Entrada agua fria min 5°C

EI Cavo di alimentazione Power cord supply Cable d'alimentation Cable de alimentacion

D Tubo di scarico
Drain pipe
Tube de dechargement
Tube de desague

| Ö    | Min 10°C-MAX 50°C                                                  |
|------|--------------------------------------------------------------------|
|      | Min 10°C-MAX 25°C with ENERGY RECOVERY                             |
| Q    | 200÷500kPa(2÷5 Bar)<br>100÷500kPa(1÷5 Bar) with ATMOSPHERIC BOILER |
| *4 . |                                                                    |
| 0    | HARDNESS 5÷20'f-2.8÷11'd                                           |