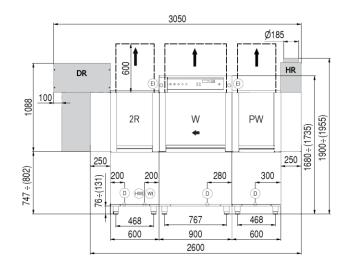

## **ARR 3500**

LEGENDA - LEGEND - LEGENDE - LEYENDA

HWI Entrata acqua calda max 55°C Hot water inlet max 55°C Entrée eau chaude max 55°C Entrada agua caliente max 55°C

WI Entrata acqua fredda min 5°C Cold water inlet min 5°C Entrée eau froide min 5°C Entrada agua fria min 5°C

EI Cavo di alimentazione Power cord supply Cable d'alimentation Cable de alimentacion

D Tubo di scarico
Drain pipe
Tube de dechargement
Tube de desague

| Ö    | Min 10°C-MAX 50°C                                                  |
|------|--------------------------------------------------------------------|
|      | Min 10°C-MAX 25°C with ENERGY RECOVERY                             |
| Q    | 200÷500kPa(2÷5 Bar)<br>100÷500kPa(1÷5 Bar) with ATMOSPHERIC BOILER |
| *4 . |                                                                    |
| 0    | HARDNESS 5÷20'f-2.8÷11'd                                           |