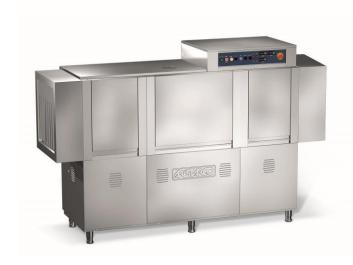

#### **GENERAL FEATURES**

- Rack size 50x50 cm
- Gross weight: 416 Kg
- Basket/hour: 250 220 145
- · Bottom wash/rinse arm in stainless steel
- Pre-washing pump: 1 kW
- Pre-washing tank capacity: 65 lt.
- Wash pump: 2,35 kW
- Boiler capacity: 2x9 lt.
- Tank capacity: 105 lt.
- Boiler heating element: 18 kW
- Tank heating element:12 kW
- Pre-rinse pump: 250 W
- Pre-rinse tank capacity: 11 lt.
- Water quantity: 325 lt/h
- Low voltage electromechanical controls (24VAC)
- Adjustable thermostats tank/boiler
- Useful washing height: 470 mm
- Magnetic door microswitch
- Door stop safety system
- Automatic water filling
- Hot rinse
- Autostart lever each work phase
- Pressure reducer and pressure gauge
- · Self cleaning vertical pump
- Anti back-flow valve

### WATER FILTRATION

- S/S wash tank