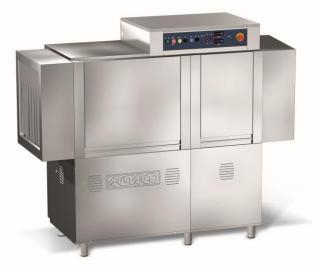

#### BODY

- Body in AISI 304-series stainless steel
- Double skinned body
- Vasca stampata con angoli arrotondati in acciaio inox AISI 316
- Preformed tank in s/s AISI 316
- Removable s/s upper and lower wash/rinse arms for easy cleaning
- Boiler in AISI 316 s/s

#### EQUIPMENT

- 2 plate baskets 500x500 mm, (12/18 plastes)
- 1 glass basket 500x500 mm
- 1 cutlery basket with 8 partitions
- 1 inlet hose (L=1,5 mt, 3/4" G)
- 2 drain hose (L= 2 mt, Int.Ø mm 29)