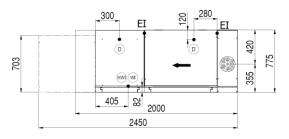

# **TECHNICAL SPECIFICATIONS (BASIC MACHINE)**

- Power supply: 380-415 V3N ~50 Hz (60 Hz optional)
- Total power: 29,85 kW
- Fuse rating: 44 A
- Power cord supply size: 5x25 mmq

**ARR 2500** 

LEGENDA - LEGEND - LEGENDE - LEYENDA Entrata acqua calda max 55°C Hot water inlet max 55°C (hwi) Entrée eau chaude max 55°C Entrada agua caliente max 55°C Entrata acqua fredda min 5°C Cold water inlet min 5°C Entrée eau froide min 5°C Entrada agua fria min 5°C WI Cavo di alimentazione Power cord supply EI Cable d'alimentation Cable de alimentacion Tubo di scarico D

Drain pipe Tube de dechargement Tube de desague

|     | Min 10°C-MAX 50°C                                                  |
|-----|--------------------------------------------------------------------|
|     | Min 10°C-MAX 25°C with ENERGY RECOVERY                             |
| Q   | 200÷500kPa(2÷5 Bar)<br>100÷500kPa(1÷5 Bar) with ATMOSPHERIC BOILER |
|     | ,                                                                  |
| \Q, | HARDNESS 5:20'f-2.8:11'd                                           |