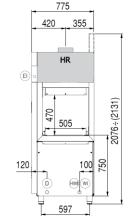

#### OPTIONALS

- Heat recovery (HR)
- Dreyer (DR)
- Dosing system
- Booster pump
- Corner drying tunnel
- Special voltage
- Heat and sound insulation

# **TECHNICAL SPECIFICATIONS (BASIC MACHINE)**

- Power supply: 380-415 V3N ~50 Hz (60 Hz optional)
- Total power: 29,85 kW
- Fuse rating: 44 A
- Power cord supply size: 5x25 mmq

**ARR 2500** 

LEGENDA - LEGEND - LEGENDE - LEYENDA Entrata acqua calda max 55°C Hot water inlet max 55°C (hwi) Entrée eau chaude max 55°C Entrada agua caliente max 55°C Entrata acqua fredda min 5°C Cold water inlet min 5°C Entrée eau froide min 5°C Entrada agua fria min 5°C WI Cavo di alimentazione Power cord supply EI Cable d'alimentation Cable de alimentacion Tubo di scarico D

Drain pipe Tube de dechargement Tube de desague

|     | Min 10°C-MAX 50°C                                                  |
|-----|--------------------------------------------------------------------|
|     | Min 10°C-MAX 25°C with ENERGY RECOVERY                             |
| Q   | 200÷500kPa(2÷5 Bar)<br>100÷500kPa(1÷5 Bar) with ATMOSPHERIC BOILER |
|     | ,                                                                  |
| \Q, | HARDNESS 5:20'f-2.8:11'd                                           |