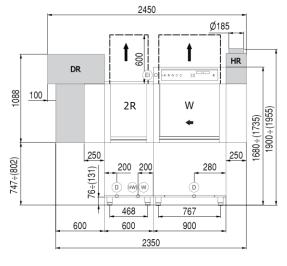

# **TECHNICAL SPECIFICATIONS (BASIC MACHINE)**

- Power supply: 380-415 V3N ~50 Hz (60 Hz optional)
- Total power: 29,85 kW
- Fuse rating: 44 A
- Power cord supply size: 5x25 mmq

**ARR 2500** 

LEGENDA - LEGEND - LEGENDE - LEYENDA Entrata acqua calda max 55°C Hot water inlet max 55°C (hwi) Entrée eau chaude max 55°C Entrada agua caliente max 55°C Entrata acqua fredda min 5°C Cold water inlet min 5°C Entrée eau froide min 5°C Entrada agua fria min 5°C WI Cavo di alimentazione Power cord supply EI Cable d'alimentation Cable de alimentacion Tubo di scarico D

Drain pipe Tube de dechargement Tube de desague

|     | Min 10°C-MAX 50°C                                                  |
|-----|--------------------------------------------------------------------|
|     | Min 10°C-MAX 25°C with ENERGY RECOVERY                             |
| Q   | 200÷500kPa(2÷5 Bar)<br>100÷500kPa(1÷5 Bar) with ATMOSPHERIC BOILER |
|     | ,                                                                  |
| \Q, | HARDNESS 5:20'f-2.8:11'd                                           |