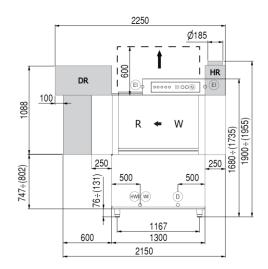

### AR 2500

LEGENDA - LEGENDE - LEYENDA

HWI Entrata acqua calda max 55°C Hot water inlet max 55°C Entrée eau chaude max 55°C Entrada agua caliente max 55°C

WI Entrata acqua fredda min 5°C Cold water inlet min 5°C Entrée eau froide min 5°C Entrada agua fria min 5°C

EI Cavo di alimentazione Power cord supply Cable d'alimentation Cable de alimentacion

D Tubo di scarico
Drain pipe
Tube de dechargement
Tube de desague

|        | Min 10°C-MAX 50°C                           |
|--------|---------------------------------------------|
|        | Min 10°C-MAX 25°C with ENERGY RECOVERY      |
| 0      | 200÷500kPa(2÷5 Bar)                         |
| F      | 100÷500kPa(1÷5 Bar) with ATMOSPHERIC BOILER |
| .t Q.q | HARDNESS 5÷20°f-2.8÷11°d                    |