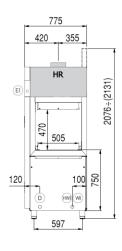

### AR 2500

LEGENDA - LEGENDE - LEYENDA

HWI Entrata acqua calda max 55°C Hot water inlet max 55°C Entrée eau chaude max 55°C Entrada agua caliente max 55°C

WI Entrata acqua fredda min 5°C Cold water inlet min 5°C Entrée eau froide min 5°C Entrada agua fria min 5°C

EI Cavo di alimentazione Power cord supply Cable d'alimentation Cable de alimentacion

D Tubo di scarico
Drain pipe
Tube de dechargement
Tube de desague

|        | Min 10°C-MAX 50°C                           |
|--------|---------------------------------------------|
|        | Min 10°C-MAX 25°C with ENERGY RECOVERY      |
| 0      | 200÷500kPa(2÷5 Bar)                         |
| F      | 100÷500kPa(1÷5 Bar) with ATMOSPHERIC BOILER |
| .t Q.q | HARDNESS 5÷20°f-2.8÷11°d                    |