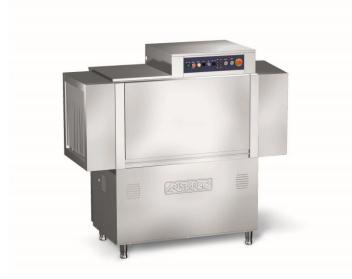

#### **GENERAL FEATURES**

- Rack size 50x50 cm
- Gross weight: 270 Kg
- Basket/hour: 160 140 93
- Bottom wash/rinse arm in stainless steel
- Wash pump: 2,35 kWBoiler capacity: 2x9 lt.
- Tank capacity: 105 lt.
- Boiler heating element: 15 kW
- Tank heating element:12 kW
- Water quantity: 240 lt/h
- Low voltage electromechanical controls (24VAC)
- · Adjustable thermostats tank/boiler
- Useful washing height: 470 mm
- Magnetic door microswitch
- Door stop safety system
- Automatic water filling
- Hot rinse
- Autostart lever each work phase
- Pressure reducer and pressure gauge
- Self cleaning vertical pump
- Anti back-flow valve
- Travel direction from right to left (EDX) or from left to right (ESX)

### **BODY**

- Body in AISI 304-series stainless steel
- Double skinned body
- Performed wash tank inox AISI 316
- Preformed tank in s/s AISI 316
- Removable s/s upper and lower wash/rinse arms for easy cleaning
- Boiler in AISI 316 s/s