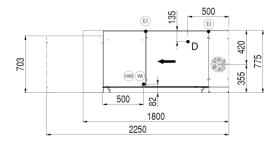

### AR 2500

LEGENDA - LEGENDE - LEYENDA

HWI Entrata acqua calda max 55°C Hot water inlet max 55°C Entrée eau chaude max 55°C Entrada agua caliente max 55°C

WI Entrata acqua fredda min 5°C Cold water inlet min 5°C Entrée eau froide min 5°C Entrada agua fria min 5°C

EI Cavo di alimentazione Power cord supply Cable d'alimentation Cable de alimentacion

D Tubo di scarico
Drain pipe
Tube de dechargement
Tube de desague

|        | Min 10°C-MAX 50°C                           |
|--------|---------------------------------------------|
|        | Min 10°C-MAX 25°C with ENERGY RECOVERY      |
| 0      | 200÷500kPa(2÷5 Bar)                         |
| F      | 100÷500kPa(1÷5 Bar) with ATMOSPHERIC BOILER |
| .t Q.q | HARDNESS 5÷20°f-2.8÷11°d                    |