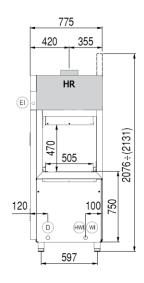

# OPTIONALS

- Heat recovery (HR)
- Dreyer (DR)
- Inlet splash guards
- Dosing system
- Booster pump
- Corner drying tunnel
- Special voltage
- Extra boiler
- Heat and sound insulation