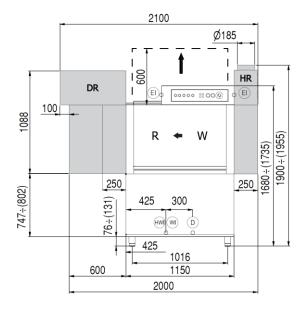

# **TECHNICAL SPECIFICATIONS (BASIC MACHINE)**

- Power supply: 380-415 V3N ~50 Hz (60 Hz Optional)
- Total power: **19,05 kW**
- Fuse rating: 28 A
- Power cord supply size :5x16 mmq

AR 1200

LEGENDA - LEGEND - LEGENDE - LEYENDA Entrata acqua calda max 55°C Hot water inlet max 55°C HWI Entrée eau chaude max 55°C Entrada agua caliente max 55°C Entrata acqua fredda min 5°C Cold water inlet min 5°C Entrée eau froide min 5°C Entrada agua fria min 5°C WI Cavo di alimentazione Power cord supply EI Cable d'alimentation Cable de alimentacion Tubo di scarico Drain pipe Tube de dechargement Tube de desague D