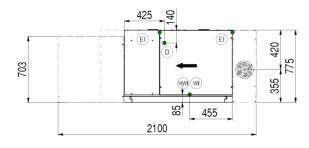

# **TECHNICAL SPECIFICATIONS (BASIC MACHINE)**

- Power supply: 380-415 V3N ~50 Hz (60 Hz Optional)
- Total power: **19,05 kW**
- Fuse rating: 28 A
- Power cord supply size :5x16 mmq

AR 1200

LEGENDA - LEGEND - LEGENDE - LEYENDA Entrata acqua calda max 55°C Hot water inlet max 55°C HWI Entrée eau chaude max 55°C Entrada agua caliente max 55°C Entrata acqua fredda min 5°C Cold water inlet min 5°C Entrée eau froide min 5°C Entrada agua fria min 5°C WI Cavo di alimentazione Power cord supply EI Cable d'alimentation Cable de alimentacion Tubo di scarico Drain pipe Tube de dechargement Tube de desague D