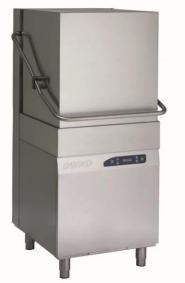

# **GENERAL DETAILS**

- Rack dimensions: 50x50 cm
- Total weight: 159 Kg
- Washing cycles / racks/hour: 60"-120"-180"-9'/60-30-20-7
- Possibility of automatic start of washing cycle by closing the hood
- Upper and lower rotating wash/rinse arms with stainless steel tube
- Wash pump: 1.300 W
- Boiler capacity: 11 It
- · Tank capacity: 40 It
- Boiler heating elements: 9.0 kw
- Tank heating elements: 4.5 kw
- Water quantity per cycle: 2,5 lt
- Electronic controls with LCD display
- Useful washing height: 415 mm
- Magnetic hood microswitch
- Automatic filling of water
- Double electric detergent and rinse aid dispenser
- Hot rinse
- Thermostop function
- Vertical self-cleaning washing pump
- PRS system (Atmospheric Boiler+Break tank)
- Green function for energy saving
- Self-cleaning cycle at the end of the day

# BODY

- AISI 304 stainless steel body
- Preformed wash tank with rounded corners
- Single skin hood
- · Hood opening system with springs
- Removable upper and lower wash/rinse arms for easy cleaning
- Boiler in AISI 316 stainless steel