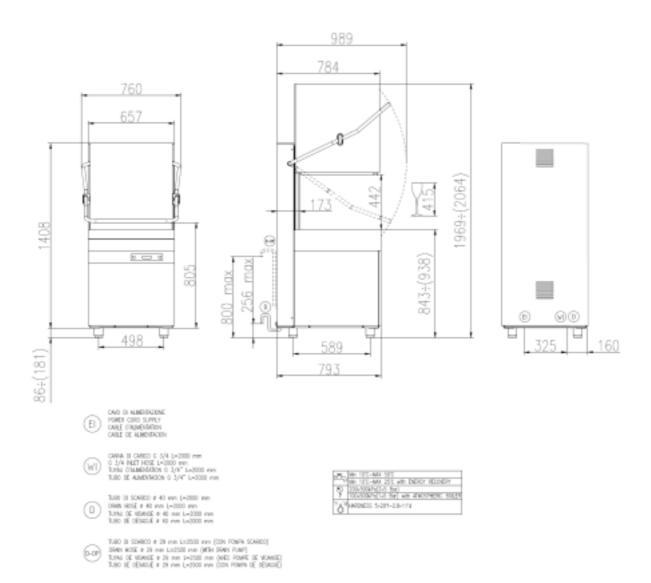

# **GENERAL DETAILS**

- Rack dimensions: 50x50 cm
- Total weight: 159 Kg
- Washing cycles / racks/hour: 60"-120"-180"-9'/60-30-20-7
- Possibility of automatic start of washing cycle by closing the hood
- Upper and lower rotating wash/rinse arms with stainless steel tube
- Wash pump: 1.300 W
- Boiler capacity: 11 It
- · Tank capacity: 40 It
- Boiler heating elements: 9.0 kw
- Tank heating elements: 4.5 kw
- Water quantity per cycle: 2,5 lt
- Electronic controls with LCD display
- Useful washing height: 415 mm
- Magnetic hood microswitch
- Automatic filling of water
- Double electric detergent and rinse aid dispenser
- Hot rinse
- Thermostop function
- Vertical self-cleaning washing pump
- PRS system (Atmospheric Boiler+Break tank)
- Green function for energy saving
- Self-cleaning cycle at the end of the day

# **TECHNICAL SPECIFICATIONS**

- Voltage: 380-415V3N /220-240V3~ 50 Hz
- Total power: 10,3 Kw
- Amperage: **15 A / 26 A**
- Power cord supply size: 5x4 mmq

AH 1240<sup>E</sup> PRS