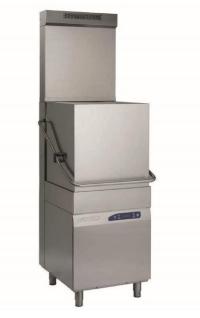

# TECHNICAL DATA SHEET Mod. AH 60.42<sup>E</sup> ES

### **GENERAL DETAILS**

- Rack dimensions: 50x60 cm
- Total weight:198 Kg
- Washing cycles / racks/hour:
- 60"- 120"-180"-9'/60-30-20-7
- Possibility of automatic start of washing cycle by closing the hood
- Upper and lower rotating wash/rinse arms with stainless steel tube
- Wash pump: 1.300 W
- Boiler capacity: 40 lt
- Tank capacity: 30 It
- Boiler heating elements:: 9,0 kw
- Tank heating elements:: 4,5 kw
- Water quantity per cycle: 2,5 lt
- Electronic controls with LCD display
- Useful washing height: 415 mm
- Magnetic hood microswitch
- Automatic filling of water
- Double electric detergent and rinse aid dispenser
- Hot rinse
- Thermostop function
- Vertical self-cleaning washing pump
- PRS System (Atmospheric Boiler +break tank)
- ES System (Energy Saving System)
- Self-cleaning cycle at the end of the day

### BODY

- AISI 304 stainless steel body
- Double skinned insulated body
- Preformed wash tank with rounded corners
- Hood opening system with springs
- Removable upper and lower wash/rinse arms for easy cleaning
- Boiler in AISI 316 stainless steel