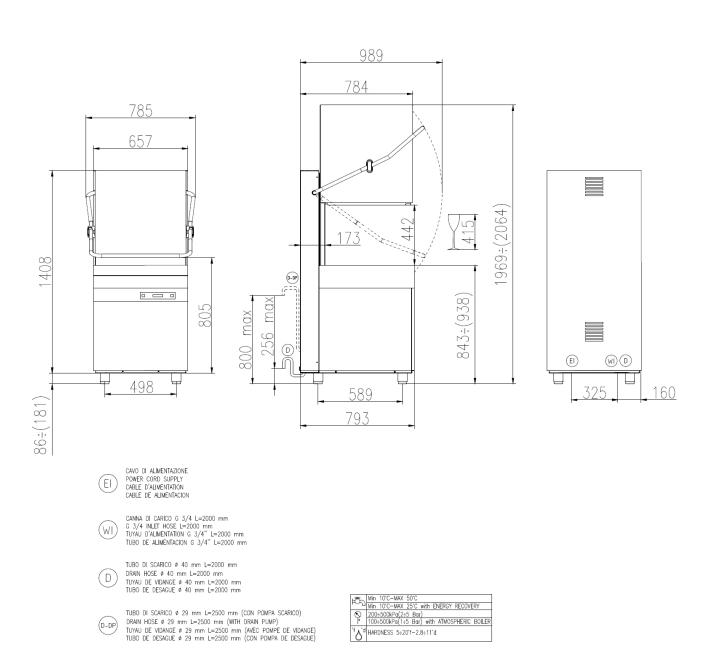

# TECHNICAL DATA SHEET Mod. AH 60.42<sup>E</sup> ES

### **GENERAL DETAILS**

- Rack dimensions: 50x60 cm
- Total weight:198 Kg
- Washing cycles / racks/hour:
- 60"- 120"-180"-9'/60-30-20-7
- Possibility of automatic start of washing cycle by closing the hood
- Upper and lower rotating wash/rinse arms with stainless steel tube
- Wash pump: 1.300 W
- Boiler capacity: 40 lt
- Tank capacity: 30 It
- Boiler heating elements:: 9,0 kw
- Tank heating elements:: 4,5 kw
- Water quantity per cycle: 2,5 lt
- Electronic controls with LCD display
- Useful washing height: 415 mm
- Magnetic hood microswitch
- Automatic filling of water
- Double electric detergent and rinse aid dispenser
- Hot rinse
- Thermostop function
- Vertical self-cleaning washing pump
- PRS System (Atmospheric Boiler +break tank)
- ES System (Energy Saving System)
- Self-cleaning cycle at the end of the day

### **TECHNICAL SPECIFICATIONS**

- Voltage: 380-415V3N / 220-240V3~50Hz
- Total power: 10,3 Kw
- Amperage: 15 A /26 A
- Power cord supply size: 5x4 mmq

AH 60.42<sup>E</sup> ES