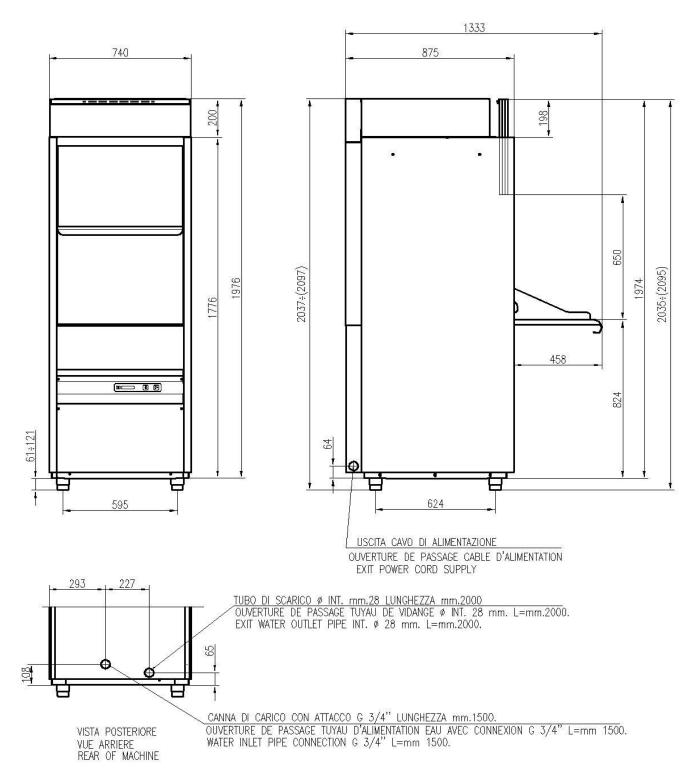

#### **GENERAL FEATURES**

- S/S Rack **56.5x69 cm**
- Total weight: 211 Kg.
- Washing cycles / racks/hour: 2'-3'-6'-9' / 30-20-10-7
- 3-way s/s upper and lower rotating wash arms
- Independent rotating upper and lower rinse arms
- Wash pump: 1.5 kW vertical self-cleaning
- Boiler capacity: 11 ItTank capacity: 65 It
- · Boiler heating element: 6 kW
- Tank heating element: 6 kW
- Water quantity per cycle: 3,5 lt
- Electronic controls
- Display for boiler and tank water temperatures
- Useful washing height: 650 mm
- Door microswitch
- Automatic filling of water, direct into the tank
- Hot rinse
- Rinse booster pump
- Break Tank
- Atmospheric boiler
- Heat recovery system
- Thermostop function
- Automatic end-of-day self-cleaning cycle of washing tank

## **EQUIPMENT**

- 1 s/s rack on wheels 56.5x69 cm
- 1 water inlet hose (1,5 mt length)
- 1 water drain hose (2 mt length)

# **INSTALLATION**

• Level the machine acting on the adjustable feet